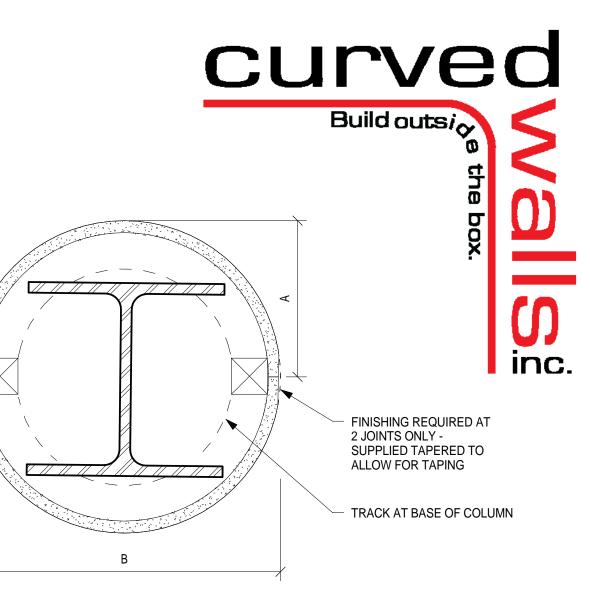

Standard Diameter 12", 24" Custum Diameter by Request Standard Lengths - 8',10' Available Thickness - 1/2"

| Length 'A' | Diameter 'B' | Qty - Length | Drywall<br>Thickness | Comments |
|------------|--------------|--------------|----------------------|----------|
|            |              |              |                      |          |
|            |              |              |                      |          |
|            |              |              |                      |          |
|            |              |              |                      |          |
|            |              |              |                      |          |